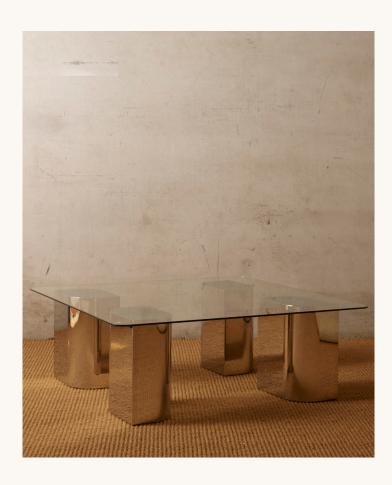

## Reed Coffee Table | Square

Introducing the Reed Coffee Table, an exquisite blend of elegance and functionality that effortlessly elevates any room it graces. Crafted with sleek chrome, this table boasts a refined aesthetic that adds a touch of sophistication to your living space.

#### **FEATURES & FINISHES**

Reed features a chrome finish stainless steel base with a clear glass top.