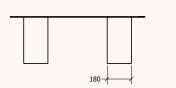

### WARRANTY

12 Months.

| MEASUREMENTS | Dimension | 1000W x 1000D x 350H m |
|--------------|-----------|------------------------|
| MATERIALS    | Base      | Stainless Steel        |
|              | Тор       | Glass                  |
| COLOUR       | 01        | Chrome                 |
|              | 02        | Clear                  |
| SKU          |           | 231032290GLSST         |