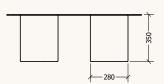

### WARRANTY

12 Months.

| MEASUREMENTS | Dimension | 1000W x 1000D x 350H m |
|--------------|-----------|------------------------|
| MATERIALS    | Base      | Stainless Steel        |
|              | Тор       | Glass                  |
| COLOUR       | 01        | Chrome                 |
|              | 02        | Clear                  |
| SKU          |           | 231032290GLSST         |