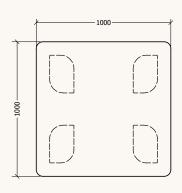

### WARRANTY

12 Months.

| MEASUREMENTS | Dimension | 1000W x 1000D x 350H m |
|--------------|-----------|------------------------|
| MATERIALS    | Base      | Stainless Steel        |
|              | Тор       | Glass                  |
| COLOUR       | 01        | Chrome                 |
|              | 02        | Clear                  |
| SKU          |           | 231032290GLSST         |