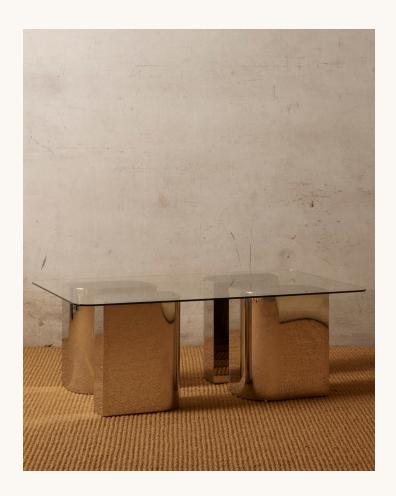

## Reed Coffee Table | Rectangle

Introducing the Reed Coffee Table, an exquisite blend of elegance and functionality that effortlessly elevates any room it graces. Crafted with sleek chrome, this table boasts a refined aesthetic that adds a touch of sophistication to your living space.

#### **FEATURES & FINISHES**

Reed features a chrome with a clear glass top.