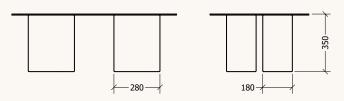

### WARRANTY

12 Months.

| MEASUREMENTS | Dimension | 1000W x 600D x 350H mm |
|--------------|-----------|------------------------|
| MATERIALS    | Base      | Stainless Steel        |
|              | Тор       | Glass                  |
| COLOUR       | 01        | Chrome                 |
|              | 02        | Clear                  |
| SKU          |           | 231032290GLSRT         |
|              |           |                        |