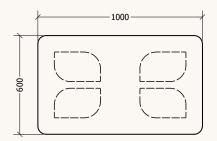

### WARRANTY

12 Months.

| MEASUREMENTS | Dimension | 1000W x 600D x 350H mm |
|--------------|-----------|------------------------|
| MATERIALS    | Base      | Stainless Steel        |
|              | Тор       | Glass                  |
| COLOUR       | 01        | Chrome                 |
|              | 02        | Clear                  |
| SKU          |           | 231032290GLSRT         |
|              |           |                        |