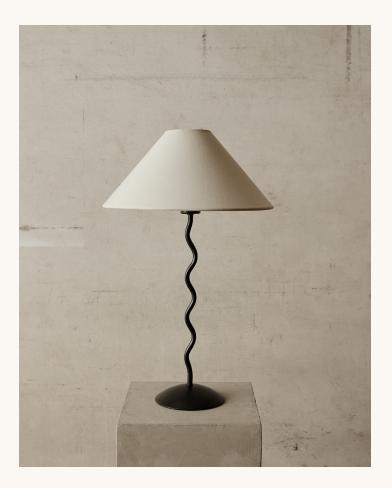

## Percy Table Lamp.

Our Percy Floor Lamp is a timeless statement piece with soft organic curves. This lamp effortlessly blends with minimalistic spaces, showcasing its contemporary feel. Naturally paired with our luxurious linen shade, this floor lamp has a sophisticated curved frame fit for any home.

#### **FEATURES & FINISHES**

Made from black powdercoated metal with a linen shade.