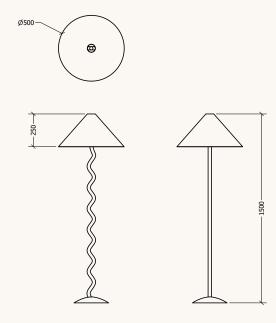

### WARRANTY

12 months warranty.

| MEASUREMENTS | Dimension | 500 x 1500 mm  |
|--------------|-----------|----------------|
|              | Weight    | 3.1 kg         |
| MATERIALS    | Base      | Metal          |
|              | Shade     | Linen          |
| COLOUR       | 01        | Black          |
| SKU          |           | 210816214BLKFL |
|              |           |                |