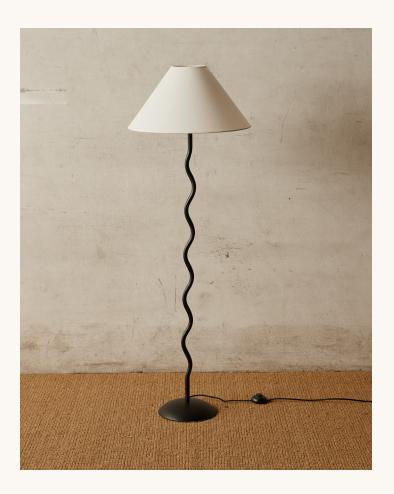

## Percy Floor Lamp.

Our Percy Floor Lamp is a timeless statement piece with soft organic curves. This lamp effortlessly blends with minimalistic spaces, showcasing its contemporary feel. Naturally paired with our luxurious linen shade, this floor lamp has a sophisticated curved frame fit for any home.

### **FEATURES & FINISHES**

Made from black powdercoated metal with a linen shade.