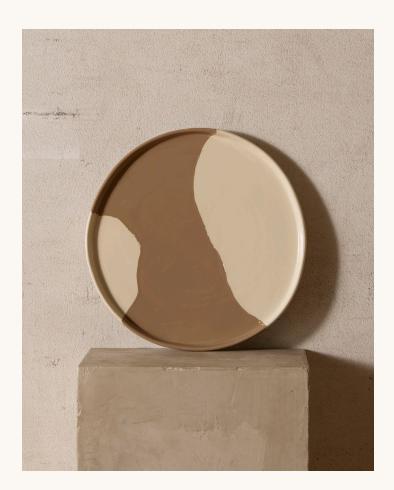

## Peggy Platter Round.

Introducing the Peggy Round Platter, a captivating homage to Aotearoa's west coast. With its gracefully curved edges and generous surface, this exquisite piece exudes organic beauty. Handcrafted in cream and beige hues reminiscent of coastal wildlife, each platter is uniquely shaped by hand for timeless elegance. Elevate your dining experience with the unmatched allure of the Peggy Oval Platter, a true testament to handcrafted artistry.

### **FEATURES & FINISHES**

Made from ceramic with a glossy 2 tone glaze. Peggy is handmade with each piece organic & unique.

### WARRANTY

12 Months

| MEASUREME | NTS Dimension | 310W x 310D x 15H mm |
|-----------|---------------|----------------------|
| MATERIALS | Main / Base   | Ceramic              |
| COLOUR    | 01            | Cream                |
|           | 02            | Beige                |
| SKU       |               | 230944278BWNRND      |
|           |               |                      |