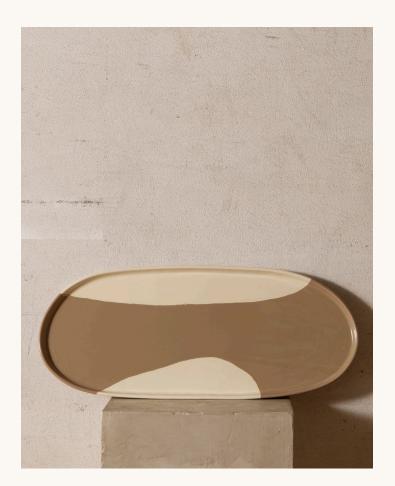

## Peggy Platter | Oval.

Introducing the Peggy Oval Platter, a captivating homage to Aotearoa's west coast. With its gracefully curved edges and generous surface, this exquisite piece exudes organic beauty. Handcrafted in cream and beige hues reminiscent of coastal wildlife, each platter is uniquely shaped by hand for timeless elegance. Elevate your dining experience with the unmatched allure of the Peggy Oval Platter, a true testament to handcrafted artistry.

### **FEATURES & FINISHES**

Made from ceramic with a glossy 2 tone glaze. Peggy is handmade with each piece organic & unique.

#### WARRANTY

12 Months

| MEASUREMENTS | Dimension   | 530W x 220D x 25H mm |
|--------------|-------------|----------------------|
| MATERIALS    | Main / Base | Ceramic              |
| COLOUR       | 01          | Cream                |
|              | 02          | Beige                |
| SKU          |             | 230944278BWN0VL      |
|              |             |                      |