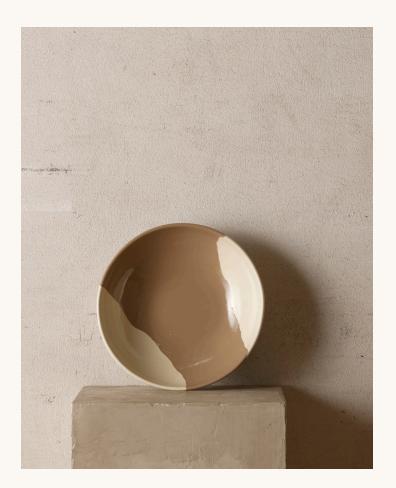

## Peggy Bowl.

Introducing the Peggy Bowl, a captivating homage to Aotearoa's west coast. With its gently sloping edges and broad, rounded base, this exquisite piece exudes organic beauty. Handcrafted in cream and beige hues reminiscent of coastal wildlife, each bowl is uniquely shaped by hand for timeless elegance.

#### **FEATURES & FINISHES**

Made from ceramic with a glossy 2 tone glaze. Peggy is handmade with each piece organic & unique.

### WARRANTY

12 Months

| MEASUREMENTS | Dimension   | 250W x 250D x 75H mm |
|--------------|-------------|----------------------|
| MATERIALS    | Main / Base | Ceramic              |
| COLOUR       | 01          | Cream                |
|              | 02          | Beige                |
| SKU          |             | 230936278BWN         |
|              |             |                      |