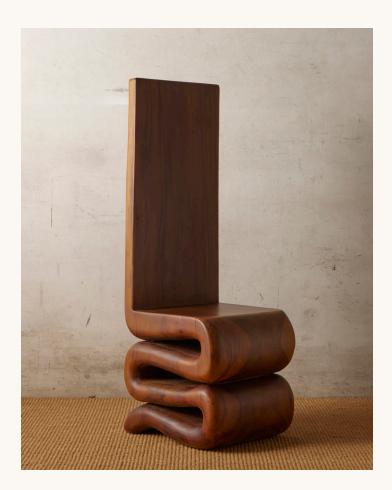

## Morris Chair.

Drawing inspiration from the rugged allure of Aotearoa's west coast, the Morris Chair breathes new life into your space with its inviting walnut hue. Reflecting the timeless elegance of this legendary coastline, this chair brings a touch of nature indoors.

With its wavy, substantial base made from one piece of wood and strikingly shaped back, this chair captures attention as a timeless centerpiece in any room. Whether placed in the entryway, living room, or bedroom, its bold allure makes a lasting impression. The walnut finish of the timber frame infuses a hint of natural sophistication, effortlessly merging with any decor style for an elegant aesthetic.

#### **FEATURES & FINISHES**

Morris is made from solid beaconwood with a walnut oil finish.