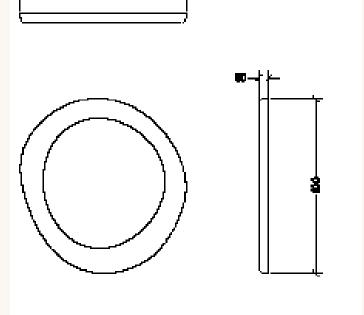

### WARRANTY 12 Months

| MEASUREMENTS | Dimension   | 630W x 80D x 800H mm |
|--------------|-------------|----------------------|
|              | Weight      | 12kg                 |
| MATERIALS    | Main / Base | American Oak         |
| COLOUR       | 01          | Walnut               |
| SKU          |             | 230914287WALS        |