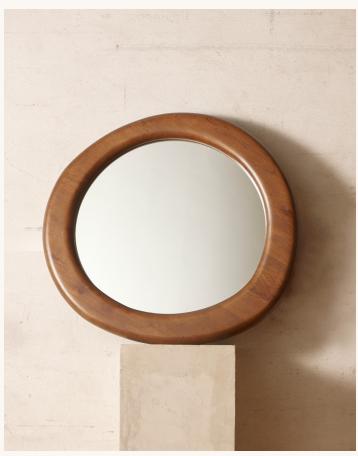

## Molly Wall Mirror.

Inspired by the rugged beauty of Aotearoa's west coast, our Molly Wall Mirror adds a breath of fresh air to your living space with its walnut hue. Reflecting the timeless elegance found along this legendary coastline, Molly brings a touch of nature indoors.

#### **FEATURES & FINISHES**

Molly is made from solid American Oak with a walnut oil finish.