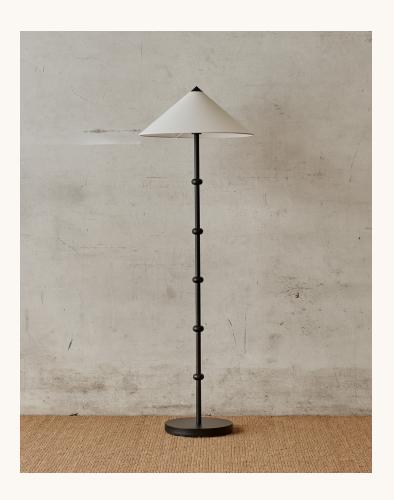

## Lyle Floor Lamp.

Designed to be a timeless statement piece with its perfectly balanced frame, our Lyle Floor Lamp effortlessly blends with minimalistic spaces, showcasing its contemporary feel. Naturally paired with our luxurious linen shade, this floor lamp will be a sophisticated feature in your space.

### **FEATURES & FINISHES**

Made from black powedercoated metal with a linen shade.