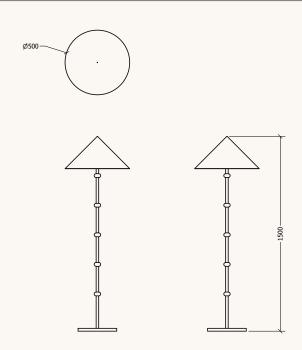

# McMullin &co.

PRODUCT TYPE FLOOR LAMP

**SPECIFICATIONS** 

### **FEATURES & FINISHES**

Made from black powedercoated metal with a linen shade.