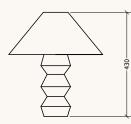

## FEATURES & FINISHES

Made from 100% Terracotta with a raw or white finish.

ASSEMBLY Assembly required.

WARRANTY 12 months warranty.

| MEASUREMENTS | Dimension     | 370 x 370 x 430 mm |
|--------------|---------------|--------------------|
|              | Weight        | 1.69 kg            |
| MATERIALS    | Base          | Terracotta         |
|              | Shade         | Linen              |
| COLOUR       | 01            | White              |
| FITTING      | Light Fitting | B22                |
|              | Voltage       | 240V               |
|              | Bulb Type     | B22                |
| SKU          |               | 210416194WHTTL     |
|              |               |                    |