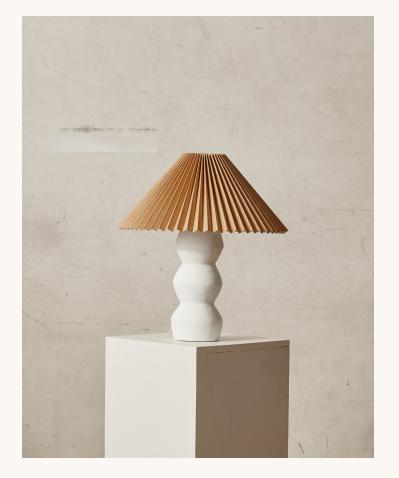

## Leo Table Lamp | White.

Our vibrant Leo Table Lamp is perfect for elevating your bedside tables or living space. We traditionally woodfire our terracotta ceramics, creating individual kiln marks that mean no two vessels are identical.