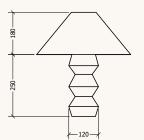

## FEATURES & FINISHES

Made from 100% Terracotta with a raw or white finish.

ASSEMBLY Assembly required.

WARRANTY 12 months warranty.

| MEASUREMENTS | Dimension     | 370 x 370 x 430 mm |
|--------------|---------------|--------------------|
|              | Weight        | 1.69 kg            |
| MATERIALS    | Base          | Terracotta         |
|              | Shade         | Linen              |
| COLOUR       | 01            | White              |
| FITTING      | Light Fitting | B22                |
|              | Voltage       | 240V               |
|              | Bulb Type     | B22                |
| SKU          |               | 210416194WHTTL     |
|              |               |                    |