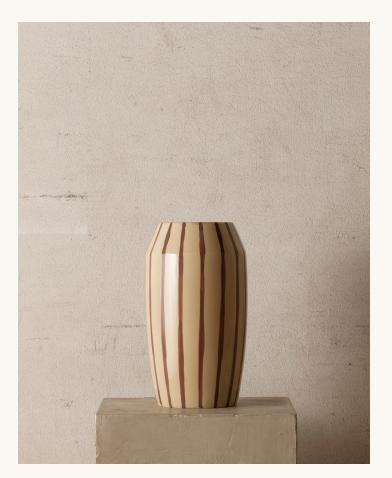

# Ivy Vase.

Introducing the Ivy Vase, a captivating homage to Aotearoa's west coast. Crafted in creamy hues with striking brown stripes reminiscent of coastal landscapes, Ivy is meticulously shaped by hand for enduring elegance. Elevate your space with the unmatched allure of Ivy, a genuine testament to artisanal craftsmanship.

# **FEATURES & FINISHES**

Made from ceramic with a gloss glaze with brown stripe. Ivy is handmade with each piece organic & unique.