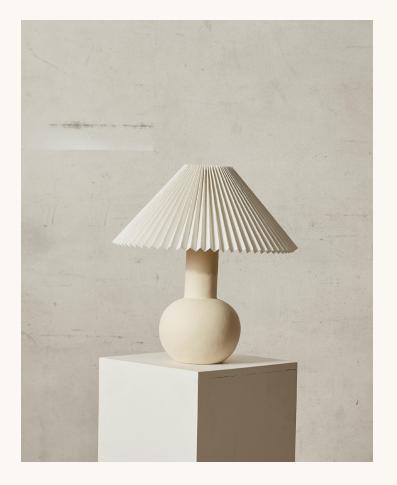

## Iris Table Lamp.

Our Iris Lamp in Cream will add a touch of style, colour, and texture to your space, complementing the overall decor and theme. The lamp. Its sleek silhouette showcases clean lines and a harmonious balance, making it a seamless addition to the ambience it illuminates.

## FEATURES & FINISHES

Made from 100% terracotta with a cream finish, paired with a pleated linen shade

ASSEMBLY Assembly required.

WARRANTY 12 months warranty.

| MEASUREMENTS | Dimension     | 370 x 370 x 420 mm |
|--------------|---------------|--------------------|
|              | Weight        | 1.65 kg            |
| MATERIALS    | Base          | Terracotta         |
|              | Shade         | Linen              |
| COLOUR       | 01            | Cream              |
| FITTING      | Light Fitting | B22                |
|              | Voltage       | 240V               |
|              | Bulb Type     | B22                |
| SKU          |               | 210716225CRM       |
|              |               |                    |