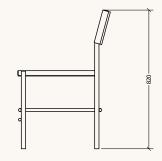

### WARRANTY

12 Months.

| Dimension  | 530W x 520D x 820H m         |
|------------|------------------------------|
| Weight     | 8.5 kg                       |
| Base       | Stainless Steel              |
| Upholstery | Leather                      |
| 01         | Polished                     |
| 02         | Taupe                        |
|            | 230901192NAT                 |
|            | Weight  Base  Upholstery  01 |