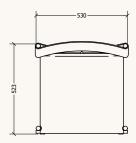

### WARRANTY

12 Months.

| Dimension  | 530W x 520D x 820H m         |
|------------|------------------------------|
| Weight     | 8.5 kg                       |
| Base       | Stainless Steel              |
| Upholstery | Leather                      |
| 01         | Polished                     |
| 02         | Taupe                        |
|            | 230901192NAT                 |
|            | Weight  Base  Upholstery  01 |