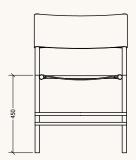

### WARRANTY

12 Months.

| Dimension  | 530W x 520D x 820H m         |
|------------|------------------------------|
| Weight     | 8.5 kg                       |
| Base       | Stainless Steel              |
| Upholstery | Leather                      |
| 01         | Polished                     |
| 02         | Taupe                        |
|            | 230901192NAT                 |
|            | Weight  Base  Upholstery  01 |