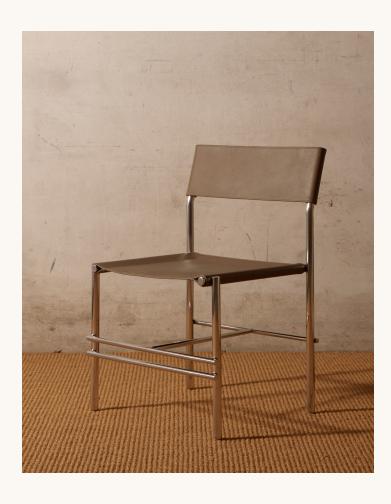

# Chester Dining Chair.

Inspired by the diverse tones of Aotearoa's West Coast landscape and guided by a dedication to simplicity, The Chester Dining Chair brings a modern flair to any setting. Its striking cantilever design infuses a touch of contemporary elegance, while the polished steel frame and soft leather seating create a sleek silhouette that stands the test of time. Elevate your living space with this statement piece, redefining it with contemporary sophistication.

### **FEATURES & FINISHES**

Chester features a polished stainless steel frame paired with leather sling seat & back.