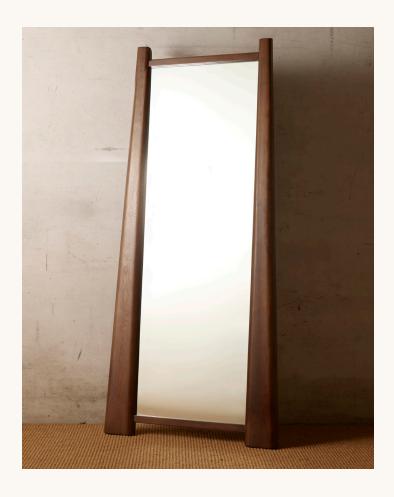

## Artie Floor Mirror.

Inspired by the rugged beauty of Aotearoa's west coast, our Artie Floor Mirror adds a breath of fresh air to your living space with its warm walnut hue. Reflecting the timeless elegance found along this legendary coastline, this mirror brings a touch of nature indoors.

### **FEATURES & FINISHES**

Made from solid American Oak with a Walnut oil finish.