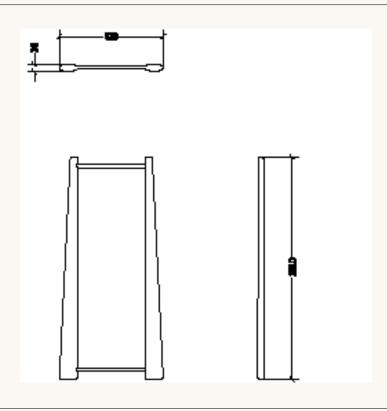

### WARRANTY

12 months

| MEASUREMENTS | Dimension   | 82W x 3.5D x 182H mm |
|--------------|-------------|----------------------|
|              | Weight      | 50kg                 |
| MATERIALS    | Main / Base | American Oak         |
| COLOUR       | 01          | Walnut               |
| SKU          |             | 230914286WALL        |