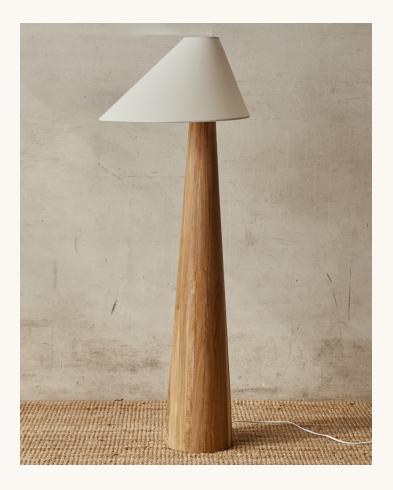

## Alvin Floor Lamp.

Our Alvin Floor Lamp is a timeless statement piece with a natural teak base. Paired with an asymmetrical linen shade, this floor lamp effortlessly combines functionality and style, making it a perfect fit for any home.

FEATURES & FINISHES Made from 100% Teak and available in a natrual finish.

ASSEMBLY Assembly required.

WARRANTY 12 months warranty.

| MEASUREMENTS | Dimension     | 450 x 1250 mm |
|--------------|---------------|---------------|
|              | Weight        | 11.8 kg       |
| MATERIALS    | Base          | Teak          |
|              | Shade         | Linen         |
| COLOUR       | 01            | Natural       |
| FITTING      | Light Fitting | B22           |
|              | Voltage       | 240V          |
|              | Bulb Type     | B22           |
| SKU          |               | 220216236NATF |
|              |               |               |